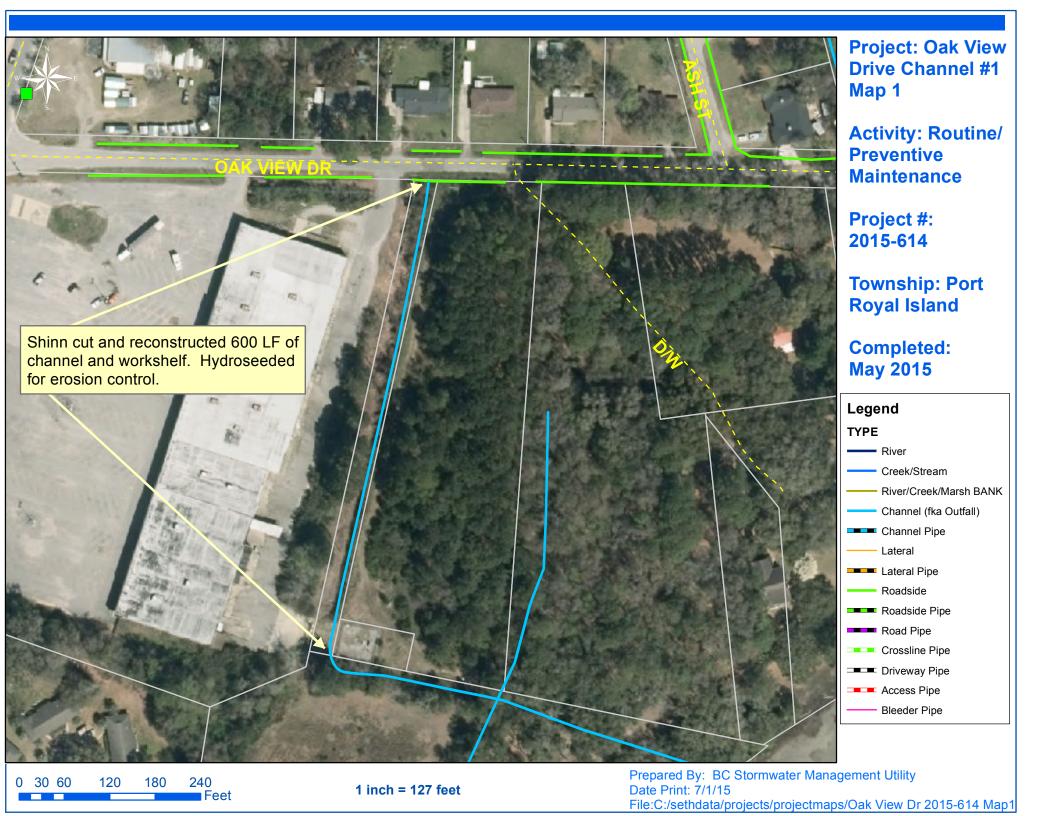

## Stormwater Infrastructure

Project Summary

Project Summary: Oak View Drive Channel #1

Activity: Routine/Preventive Maintenance

## **Narrative Description of Project:**

Completion: Apr-15

Project improved 600 L.F. of drainage system. Shinn cut and reconstructed 600 L.F. of channel and workshelf. Removed 20 L.F. of damaged channel pipe. Jetted 40 L.F. channel pipe. Hydroseeded for erosion control.