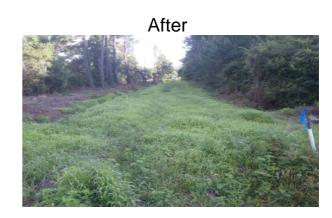

## **Narrative Description of Project:**

Completion: Apr-15

Project improved 600 L.F. of drainage system. Shinn cut and reconstructed 600 L.F. of channel and workshelf. Removed 20 L.F. of damaged channel pipe. Jetted 40 L.F. channel pipe. Hydroseeded for erosion control.