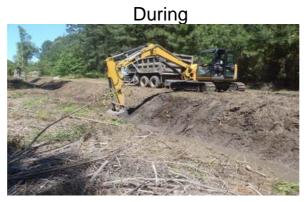

## **Narrative Description of Project:**

Completion: Apr-15

Project improved 600 L.F. of drainage system. Shinn cut and reconstructed 600 L.F. of channel and workshelf. Removed 20 L.F. of damaged channel pipe. Jetted 40 L.F. channel pipe. Hydroseeded for erosion control.