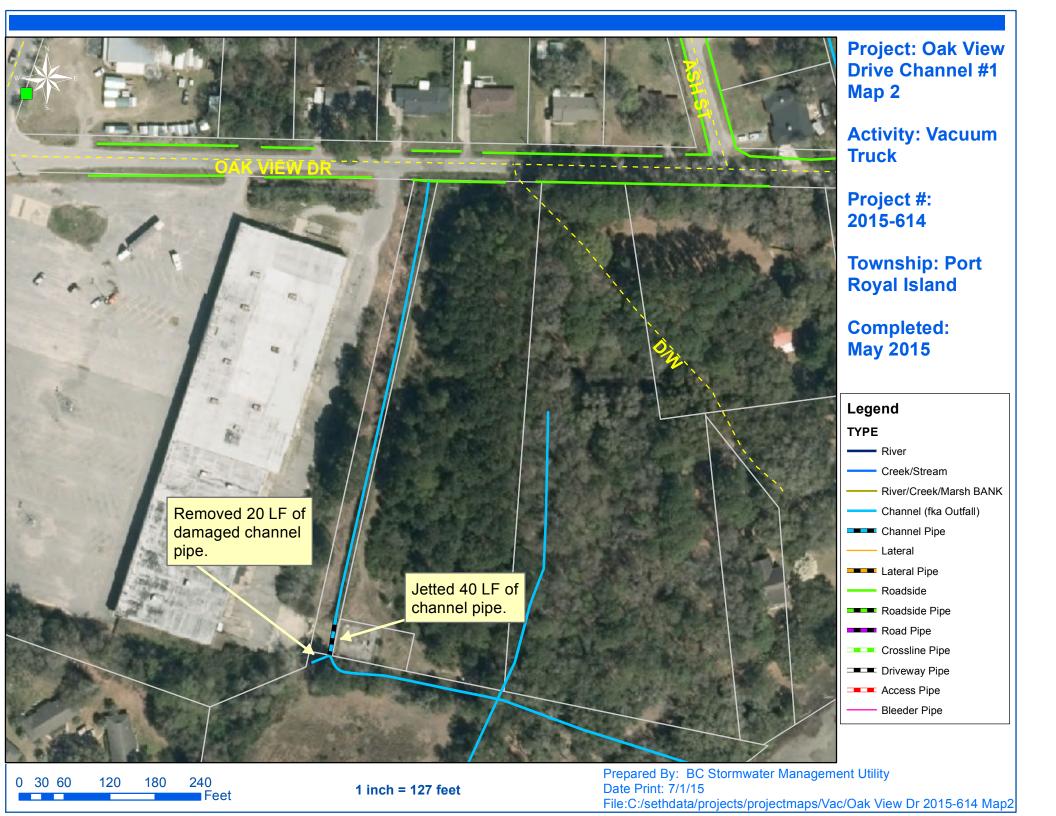

## **Narrative Description of Project:**

Completion: Apr-15

Project improved 600 L.F. of drainage system. Shinn cut and reconstructed 600 L.F. of channel and workshelf. Removed 20 L.F. of damaged channel pipe. Jetted 40 L.F. channel pipe. Hydroseeded for erosion control.