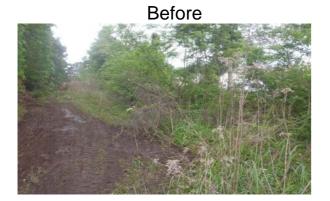

## **Narrative Description of Project:**

Completion: Apr-15

Project improved 600 L.F. of drainage system. Shinn cut and reconstructed 600 L.F. of channel and workshelf. Removed 20 L.F. of damaged channel pipe. Jetted 40 L.F. channel pipe. Hydroseeded for erosion control.